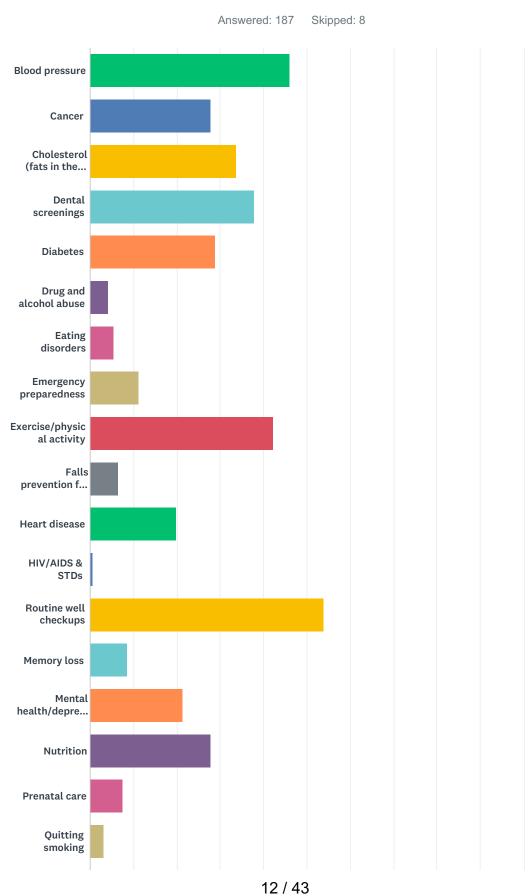

# Q7 What types of health screenings and/or services are needed to keep you and your family healthy? (Check up to five.)

| ANSWER CHOICES                   | RESPONSES |     |
|----------------------------------|-----------|-----|
| Blood pressure                   | 45.99%    | 86  |
| Cancer                           | 27.81%    | 52  |
| Cholesterol (fats in the blood)  | 33.69%    | 63  |
| Dental screenings                | 37.97%    | 71  |
| Diabetes                         | 28.88%    | 54  |
| Drug and alcohol abuse           | 4.28%     | 8   |
| Eating disorders                 | 5.35%     | 10  |
| Emergency preparedness           | 11.23%    | 21  |
| Exercise/physical activity       | 42.25%    | 79  |
| Falls prevention for the elderly | 6.42%     | 12  |
| Heart disease                    | 19.79%    | 37  |
| HIV/AIDS & STDs                  | 0.53%     | 1   |
| Routine well checkups            | 54.01%    | 101 |
| Memory loss                      | 8.56%     | 16  |
| Mental health/depression         | 21.39%    | 40  |
| Nutrition                        | 27.81%    | 52  |
| Prenatal care                    | 7.49%     | 14  |
| Quitting smoking                 | 3.21%     | 6   |
| Suicide prevention               | 2.67%     | 5   |
| Vaccination/immunizations        | 18.18%    | 34  |
| Weight-loss help                 | 27.81%    | 52  |
| Other (please specify)           | 4.81%     | 9   |
| Total Respondents: 187           |           |     |
|                                  |           |     |
| # OTHER (PLEASE SPECIFY)         | DAT       | E   |