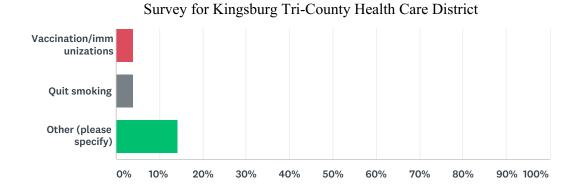

#### **ANSWER CHOICES** RESPONSES 22.73% 35 Blood pressure 16.23% 25 Cancer 17.53% 27 Cholesterol 7.14% 11 **Dental screenings** 24.68% 38 Diabetes 6.49% 10 Disease outbreak prevention 3.25% 5 Drug and alcohol abuse 7 4.55% Eating disorders 19.48% 30 Emergency preparedness 39.61% 61 Exercise/physical activity 6.49% 10 Falls prevention in the elderly 27 17.53% Heart disease 1 0.65% **HIV/AIDS & STDs** 18.83% 29 Routine well check-ups 19.48% 30 Mental health/depression 33.77% 52 Nutrition 3.25% 5 Prenatal care 2.60% 4 Suicide prevention 3.90% 6 Vaccination/immunizations 3.90% 6 Quit smoking 14.29% 22 Other (please specify)