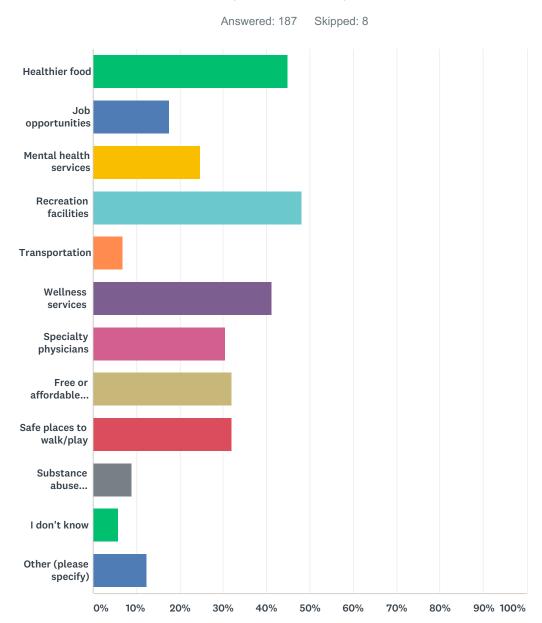

# Q6 What is needed to improve the health of your family and community? (Check four)

| ANSWER CHOICES         | RESPONSES |    |
|------------------------|-----------|----|
| Healthier food         | 44.92%    | 84 |
| Job opportunities      | 17.65%    | 33 |
| Mental health services | 24.60%    | 46 |
| Recreation facilities  | 48.13%    | 90 |
| Transportation         | 6.95%     | 13 |
| Wellness services      | 41.18%    | 77 |
| Specialty physicians   | 30.48%    | 57 |

| Free or affordable health screenings    | 32.09% | 60 |
|-----------------------------------------|--------|----|
| Safe places to walk/play                | 32.09% | 60 |
| Substance abuse rehabilitation services | 9.09%  | 17 |
| l don't know                            | 5.88%  | 11 |
| Other (please specify)                  | 12.30% | 23 |
| Total Respondents: 187                  |        |    |