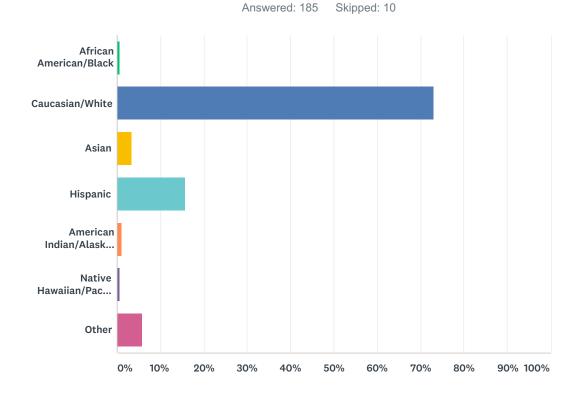

| 1                      | Two years college                                | e - needed 2 | units for de | egree but w | ent to work f | ull time | instead |     |        | 4/30/2018 10 | ):14 AM |

### Q17 Optional: What is your highest level of education?



| ANSWER CHOICES                   | RESPONSES  |
|----------------------------------|------------|
| African American/Black           | 0.54% 1    |
| Caucasian/White                  | 72.97% 135 |
| Asian                            | 3.24% 6    |
| Hispanic                         | 15.68% 29  |
| American Indian/Alaska Native    | 1.08% 2    |
| Native Hawaiian/Pacific Islander | 0.54% 1    |
| Other                            | 5.95% 11   |
| TOTAL                            | 185        |



### Q19 Optional: What is your gender?

| ANSWER CHOICES | RESPONSES |     |
|----------------|-----------|-----|
| Male           | 33.51%    | 64  |
| Female         | 65.45%    | 125 |
| Nonbinary      | 1.05%     | 2   |
| TOTAL          |           | 191 |

### Q20 In what zip code is your