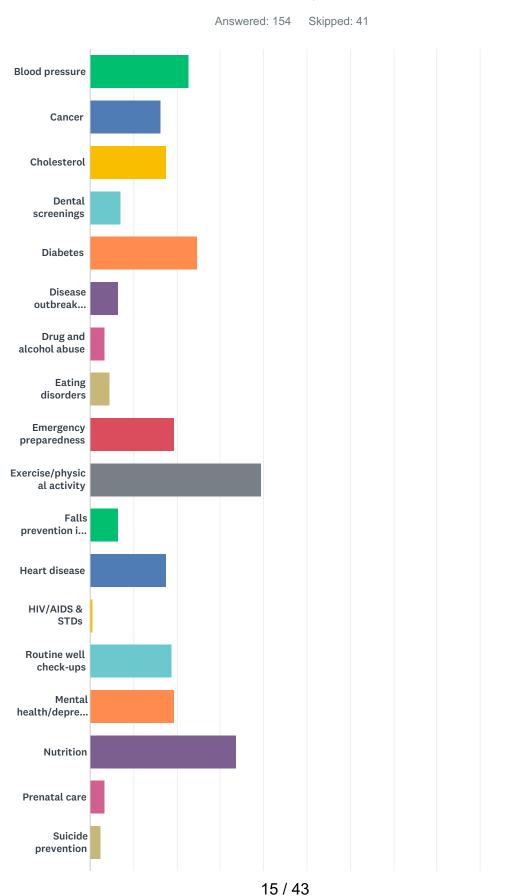

## Q8 What health issues do you need education about? (Please check up to five)

#### **ANSWER CHOICES** RESPONSES 22.73% 35 Blood pressure 16.23% 25 Cancer 17.53% 27 Cholesterol 7.14% 11 **Dental screenings** 24.68% 38 Diabetes 6.49% 10 Disease outbreak prevention 3.25% 5 Drug and alcohol abuse 7 4.55% Eating disorders 19.48% 30 Emergency preparedness 39.61% 61 Exercise/physical activity 6.49% 10 Falls prevention in the elderly 27 17.53% Heart disease 1 0.65% **HIV/AIDS & STDs** 18.83% 29 Routine well check-ups 19.48% 30 Mental health/depression 33.77% 52 Nutrition 3.25% 5 Prenatal care 2.60% 4 Suicide prevention 3.90% 6 Vaccination/immunizations 3.90% 6 Quit smoking 14.29% 22 Other (please specify)

Total Respondents: 154

| 6  | none                                                 | 5/17/2018 2:32 PM  |
|----|------------------------------------------------------|--------------------|
| 7  | Rotating wellness classes, in the pm for our city    | 5/17/2018 12:54 PM |
| 8  | Sluggish bone marrow - anemia                        | 5/14/2018 12:24 PM |
| 9  | Sluggish, bone marrow and anemia                     | 4/30/2018 1:30 PM  |
| 10 | None                                                 | 4/27/2018 3:09 PM  |
| 11 | none                                                 | 4/22/2018 7:36 AM  |
| 12 | I am informed about these health issues              | 4/17/2018 5:49 PM  |
| 13 | eyes                                                 | 4/16/2018 7:02 PM  |
| 14 | natural health and healing                           | 4/15/2018 8:01 PM  |
| 15 | None                                                 | 4/15/2018 6:45 PM  |
| 16 | None                                                 | 4/15/2018 6:23 PM  |
| 17 | none                                                 | 4/13/2018 6:13 PM  |
| 18 | find out on my own                                   | 4/9/2018 2:43 PM   |
| 19 | Our family is pretty well educated on health issues. | 4/8/2018 9:06 PM   |
| 20 | motivation to start exercising                       | 4/7/2018 6:54 PM   |
| 21 | None                                                 | 4/6/2018 3:43 PM   |
| 22 | none                                                 | 4/6/2018 1:31 PM   |
|    |                                                      |                    |