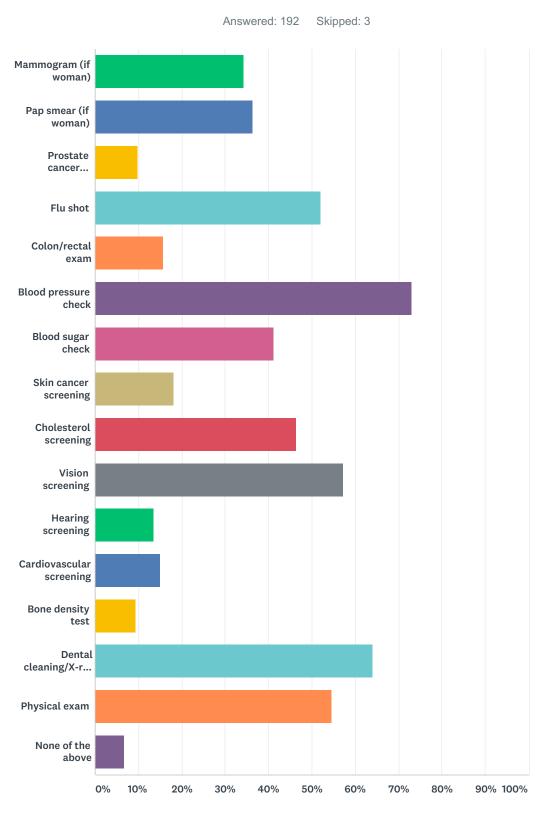

overuse prescription drugs.                                        | 0.52%     | 1   |
| I have more than four alcoholic drinks (if female) or five (if male) per day. | 2.07%     | 4   |

| I use sunscreen or protective clothing for planned time in the sun. | 58.03% | 112 |
|---------------------------------------------------------------------|--------|-----|
| l receive a flu shot each year.                                     | 49.74% | 96  |
| I have access to a wellness program through my employer.            | 28.50% | 55  |
| None of the above apply to me.                                      | 5.70%  | 11  |
| Total Respondents: 193                                              |        |     |

# Q12 Which of the following preventive procedures have you had in the past 12 months?



**ANSWER CHOICES** 

RESPONSES

| Mammogram (if woman)               | 34.38% | 66  |
|------------------------------------|--------|-----|
| Pap smear (if woman)               | 36.46% | 70  |
| Prostate cancer screening (if man) | 9.90%  | 19  |
| Flu shot                           | 52.08% | 100 |
| Colon/rectal exam                  | 15.63% | 30  |
| Blood pressure check               | 72.92% | 140 |
| Blood sugar check                  | 41.15% | 79  |
| Skin cancer screening              | 18.23% | 35  |
| Cholesterol screening              | 46.35% | 89  |
| Vision screening                   | 57.29% | 110 |
| Hearing screening                  | 13.54% | 26  |
| Cardiovascular screening           | 15.10% | 29  |
| Bone density test                  | 9.38%  | 18  |
| Dental c