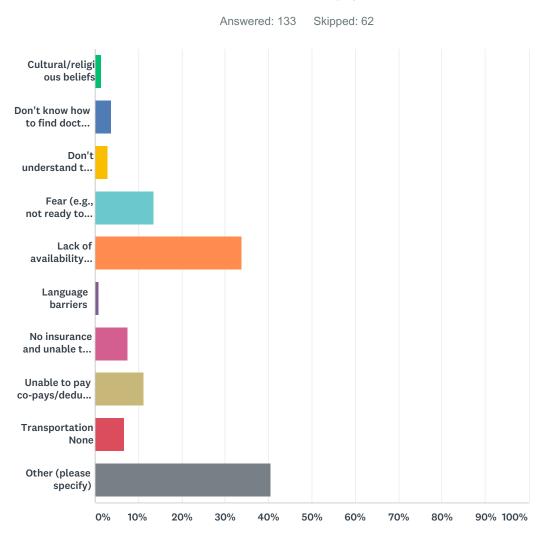

# Q5 Are there any issues that prevent you from accessing care? (Check all that apply.)

| ANSWER CHOICES                                        | RESPONSES |    |
|-------------------------------------------------------|-----------|----|
| Cultural/religious beliefs                            | 1.50%     | 2  |
| Don't know how to find doctors                        | 3.76%     | 5  |
| Don't understand the need to see a doctor             | 3.01%     | 4  |
| Fear (e.g., not ready to face/discuss health problem) | 13.53%    | 18 |
| Lack of availability of doctors                       | 33.83%    | 45 |
| Language barriers                                     | 0.75%     | 1  |
| No insurance and unable to pay for the care           | 7.52%     | 10 |
| Unable to pay co-pays/deductibles                     | 11.28%    | 15 |
| Transportation None                                   | 6.77%     | 9  |
| Other (please specify)                                | 40.60%    | 54 |

#### Total Respondents: 133

| #  | OTHER (PLEASE SPECIFY)                                                                                                                                                                                                                       | DATE               |
|----|----------------------------------------------------------------------------------------------------------------------------------------------------------------------------------------------------------------------------------------------|--------------------|
| 1  | None                                                                                                                                                                                                                                         | 5/31/2018 3:34 PM  |
| 2  | Don't need a doctor to lose weight                                                                                                                                                                                                           | 5/30/2018 10:51 PM |
| 3  | No issues that prevent me from accessing care                                                                                                                                                                                                | 5/30/2018 9:16 PM  |
| 4  | no issues                                                                                                                                                                                                                                    | 5/30/2018 8:34 PM  |
| 5  | None                                                                                                                                                                                                                                         | 5/30/2018 7:47 PM  |
| 6  | None                                                                                                                                                                                                                                         | 5/29/2018 4:37 PM  |
| 7  | none                                                                                                                                                                                                                                         | 5/29/2018 1:09 PM  |
| 8  | none                                                                                                                                                                                                                                         | 5/29/2018 11:17 AM |
| 9  | to Veterans                                                                                                                                                                                                                                  | 5/29/2018 9:40 AM  |
| 10 | no issues                                                                                                                                                                                                                                    | 5/27/2018 10:49 AM |
| 11 | need urgent care in Kingsburg                                                                                                                                                                                                                | 5/25/2018 5:14 PM  |
| 12 | trusting what the doctors care is                                                                                                                                                                                                            | 5/24/2018 9:29 PM  |
| 13 | Seems like a hassle. I avoid it.                                                                                                                                                                                                             | 5/22/2018 9:33 AM  |
| 14 | None                                                                                                                                                                                                                                         | 5/18/2018 8:41 AM  |
| 15 | No                                                                                                                                                                                                                                           | 5/17/2018 7:12 PM  |
| 16 | cost of counseling services out of network                                                                                                                                                                                                   | 5/17/2018 2:40 PM  |
| 17 | none                                                                                                                                                                                                                                         | 5/17/2018 2:32 PM  |
| 18 | I am frustrated by the fact that when I established with a doctor follow-up was poor. If I had blood tests or x-rays, I would not receive any confirmation of the results. I feel that follow-up is a critical part of quality medical care. | 5/17/2018 1:13 PM  |
| 19 | no                                                                                                                                                                                                                                           | 5/17/2018 12:55 PM |
| 20 | Time, I don't like taking the time to go unless I have to.                                                                                                                                                                                   | 5/17/2018 12:43 PM |
| 21 | Few doctors take new patients                                                                                                                                                                                                                | 5/17/2018 12:42 PM |
| 22 | Need local specialists and urgent care                                                                                                                                                                                                       | 5/14/2018 12:24 PM |
| 23 | Distance                                                                                                                                                                                                                                     | 5/11/2018 4:43 PM  |
| 24 | None                                                                                                                                                                                                                                         | 5/10/2018 7:50 PM  |
| 25 | Kingsburg does not have a local cardiac rehab facility                                                                                                                                                                                       | 5/10/2018 4:21 PM  |
| 26 | No                                                                                                                                                                                                                                           | 5/7/2018 10:35 PM  |
| 27 | High cost of diagnostic services.                                                                                                                                                                                                            | 5/4/2018 11:22 AM  |
| 28 | Doctors not available in Kingsburg or hospital care.                                                                                                                                                                                         | 4/30/2018 6:26 PM  |
| 29 | Transpertation to big cities to see doctors. Need local specialists & urgent care.                                                                                                                                                           | 4/30/2018 1:30 PM  |
| 30 | No issues                                                                                                                                                                                                                                    | 4/30/2018 10:14 AM |
| 31 | Only P.A. Is available locally and waits are very long.                                                                                                                                                                                      | 4/29/2018 3:46 PM  |
| 32 | none                                                                                                                                                                                                                                         | 4/26/2018 2:22 PM  |
| 33 | hard to make off time from work.                                                                                                                                                                                                             | 4/22/2018 8:54 PM  |
| 34 | none                                                                                                                                                                                                                                         | 4/22/2018 7:36 AM  |
| 35 | No                                                                                                                                                                                                                                           | 4/20/2018 1:35 PM  |
| 36 | no                                                                                                                                                                                                                                           | 4/19/2018 3:37 PM  |
| 37 | N/A                                                                                                                                                                                                                                          | 4/18/2018 7:50 PM  |
|    |                                                                                                                                                                                                                                              |                    |