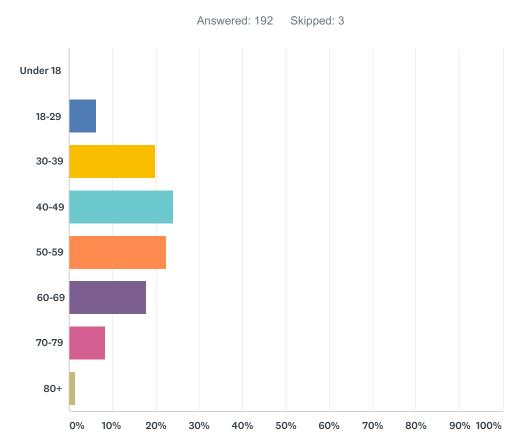

ing a trip into the doctor's office. Have you heard of Telemedicine?



| ANSWER CHOICES | RESPONSES |     |
|----------------|-----------|-----|
| Yes            | 70.98%    | 137 |
| No             | 29.02%    | 56  |
| TOTAL          |           | 193 |

# Q14 Is Telemedicine offered through your current health insurance provider?



| ANSWER CHOICES | RESPONSES |     |
|----------------|-----------|-----|
| Yes            | 38.42%    | 73  |
| No             | 18.42%    | 35  |
| Not sure       | 43.16%    | 82  |
| TOTAL          | 1         | 190 |

### Q15 Have you used Telemedicine as a service?



| ANSWER CHOICES | RESPONSES |     |
|----------------|-----------|-----|
| Yes            | 19.17%    | 37  |
| No             | 80.83%    | 156 |
| TOTAL          |           | 193 |



### Q16 Optional: Which category below includes your age?

| ANSWER CHOICES | RESPONSES |     |
|----------------|-----------|-----|
| Under 18       | 0.00%     | 0   |
| 18-29          | 6.25%     | 12  |
| 30-39          | 19.79%    | 38  |
| 40-49          | 23.96%    | 46  |
| 50-59          | 22.40%    | 43  |
| 60-69          | 17.71%    | 34  |
| 70-79          | 8.33%     | 16  |
| 80+            | 1.56%     | 3   |
| TOTAL          |           | 192 |



| ANSWER CHUCES    RESPONSES      K-8 grade    0.00%      Some high school    1.04%      Some high school    1.04%      High schoolyraduate    5.73%      Some college duate    24.48%      College graduate    31.77%      Graduate school    32.29%      Doctorate    3.13%      Technical School    1.04%      Other (please specify)