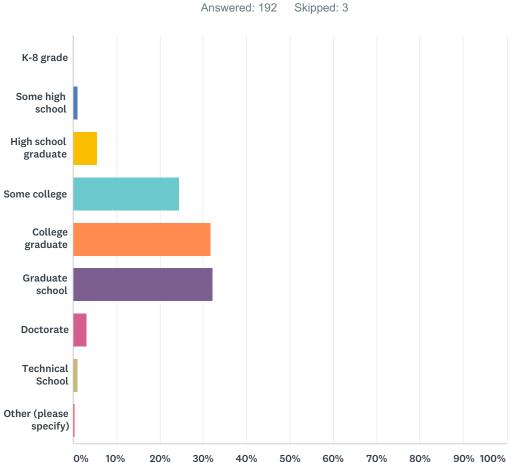

18.42%    | 35  |
| Not sure       | 43.16%    | 82  |
| TOTAL          | 1         | 190 |

### Q15 Have you used Telemedicine as a service?



| ANSWER CHOICES | RESPONSES |     |
|----------------|-----------|-----|
| Yes            | 19.17%    | 37  |
| No             | 80.83%    | 156 |
| TOTAL          |           | 193 |



### Q16 Optional: Which category below includes your age?

| ANSWER CHOICES | RESPONSES |     |
|----------------|-----------|-----|
| Under 18       | 0.00%     | 0   |
| 18-29          | 6.25%     | 12  |
| 30-39          | 19.79%    | 38  |
| 40-49          | 23.96%    | 46  |
| 50-59          | 22.40%    | 43  |
| 60-69          | 17.71%    | 34  |
| 70-79          | 8.33%     | 16  |
| 80+            | 1.56%     | 3   |
| TOTAL          |           | 192 |



| ANSWER CHUCES    RESPONSES      K-8 grade    0.00%      Some high school    1.04%      Some high school    1.04%      High schoolyraduate    5.73%      Some college duate    24.48%      College graduate    31.77%      Graduate school    32.29%      Doctorate    3.13%      Technical School    1.04%      Other (please specify)    0.52%      TOTAL    0.52%      MATE      MATE      1    Two years college - needed 2 units for degree but went to work full time instead    4/30/2018 10:14 AM