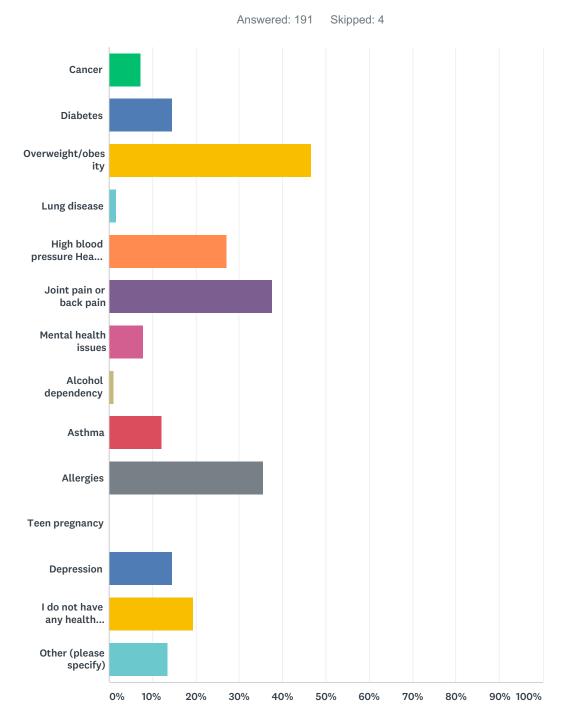

### Q2 Please select the top five health challenges you face.

| ANSWER CHOICES                    | RESPONSES |    |
|-----------------------------------|-----------|----|
| Cancer                            | 7.33%     | 14 |
| Diabetes                          | 14.66%    | 28 |
| Overweight/obesity                | 46.60%    | 89 |
| Lung disease                      | 1.57%     | 3  |
| High blood pressure Heart disease | 27.23%    | 52 |

| Joint pain or back pain             | 37.70% | 72 |
|-------------------------------------|--------|----|
| Mental health issues                | 7.85%  | 15 |
| Alcohol dependency                  | 1.05%  | 2  |
| Asthma                              | 12.04% | 23 |
| Allergies                           | 35.60% | 68 |
| Teen pregnancy                      | 0.00%  | 0  |
| Depression                          | 14.66% | 28 |
| I do not have any health challenges | 19.37% | 37 |
| Other (please specify)              | 13.61% | 26 |
| Total Respondents: 191              |        |    |