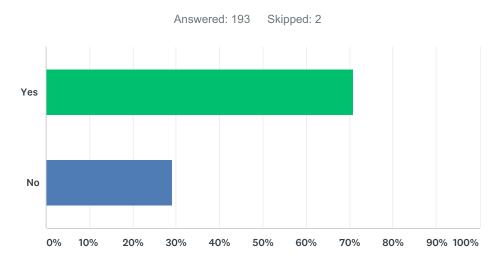

cancer screening              | 18.23% | 35  |
| Cholesterol screening              | 46.35% | 89  |
| Vision screening                   | 57.29% | 110 |
| Hearing screening                  | 13.54% | 26  |
| Cardiovascular screening           | 15.10% | 29  |
| Bone density test                  | 9.38%  | 18  |
| Dental cleaning/X-rays             | 64.06% | 123 |
| Physical exam                      | 54.69% | 105 |
| None of the above                  | 6.77%  | 13  |
| Total Respondents: 192             |        |     |

Q13 Telemedicine is a relatively new program that allows for remote diagnosis by a licensed physican. Many programs offer 24/7 access to a physician by means of phone call or video chat, thus saving a trip into the doctor's office. Have you heard of Telemedicine?



| ANSWER CHOICES | RESPONSES |     |
|----------------|-----------|-----|
| Yes            | 70.98%    | 137 |
| No             | 29.02%    | 56  |
| TOTAL          |           | 193 |

# Q14 Is Telemedicine offered through your current health insurance provider?



| ANSWER CHOICES | RESPONSES |     |
|----------------|-----------|-----|
| Yes            | 38.42%    | 73  |
| No             | 18.42%    | 35  |
| Not sure       | 43.16%    | 82  |
| TOTAL          | 1         | 190 |

### Q15 Have you used Telemedicine as a service?



| ANSWER CHOICES | RESPONSES |     |
|----------------|-----------|-----|
| Yes            | 19.17%    | 37  |
| No             | 80.83%    | 156 |
| TOTAL          |           | 193 |



### Q16 Optional: Which category below includes your age?

| ANSWER