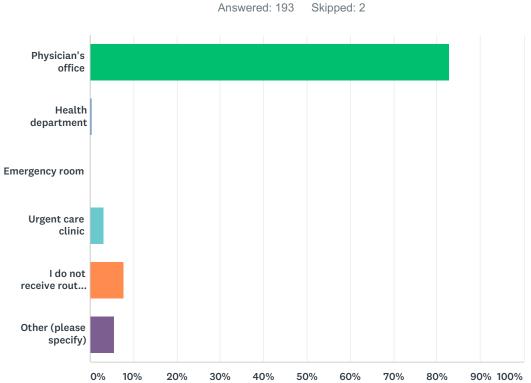

| ANSWER CHOICES                       | RESPONSES |     |
|--------------------------------------|-----------|-----|
| Physician's office                   | 82.90%    | 160 |
| Health department                    | 0.52%     | 1   |
| Emergency room                       | 0.00%     | 0   |
| Urgent care clinic                   | 3.11%     | 6   |
| I do not receive routine health care | 7.77%     | 15  |
| Other (please specify)               | 5.70%     | 11  |
| TOTAL                                |           | 193 |