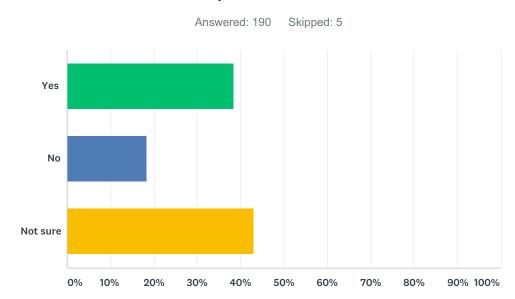

one density test                  | 9.38%  | 18  |
| Dental cleaning/X-rays             | 64.06% | 123 |
| Physical exam                      | 54.69% | 105 |
| None of the above                  | 6.77%  | 13  |
| Total Respondents: 192             |        |     |

Q13 Telemedicine is a relatively new program that allows for remote diagnosis by a licensed physican. Many programs offer 24/7 access to a physician by means of phone call or video chat, thus saving a trip into the doctor's office. Have you heard of Telemedicine?



| ANSWER CHOICES | RESPONSES |     |
|----------------|-----------|-----|
| Yes            | 70.98%    | 137 |
| No             | 29.02%    | 56  |
| TOTAL          |           | 193 |

# Q14 Is Telemedicine offered through your current health insurance provider?



| ANSWER CHOICES | RESPONSES |     |
|----------------|-----------|-----|
| Yes            | 38.42%    | 73  |
| No             | 18.42%    | 35  |
| Not sure       | 43.16%    | 82  |
| TOTAL          | 1         | 190 |

### Q15 Have you used Telemedicine as a service?



| ANSWER CHOICES | RESPONSES |     |
|----------------|-----------|-----|
| Yes            | 19.17%    | 37  |
| No             | 80.83%    | 156 |
| TOTAL          |           | 193 |



### Q16 Optional: Which category below includes your age?

| ANSWER CHOICES | RESPONSES |     |
|----------------|-----------|-----|
| Under 18       | 0.00%     | 0   |
| 18-29          | 6.25%     | 12  |
| 30-39          | 19.79%    | 38  |
| 40-49          | 23.96%    | 46  |
| 50-59          | 22.40%    | 43  |
| 60-69