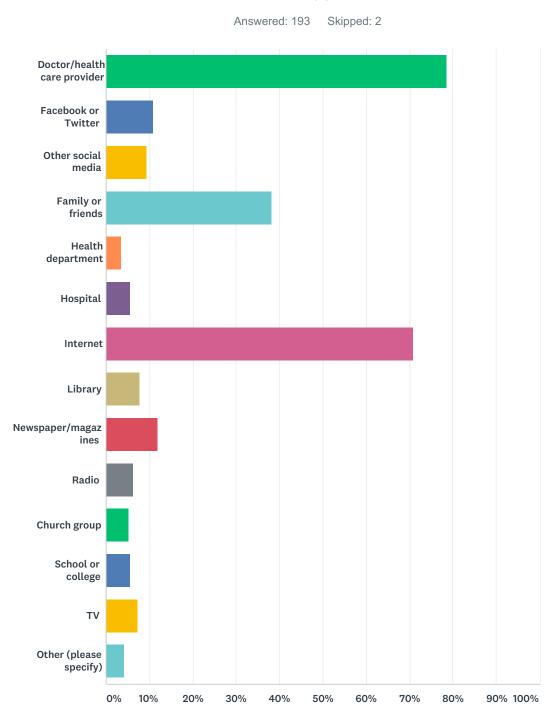

# Q9 Where do you get most of your health information? (Check all that apply)

| ANSWER CHOICES              | RESPONSES |     |
|-----------------------------|-----------|-----|
| Doctor/health care provider | 78.76%    | 152 |
| Facebook or Twitter         | 10.88%    | 21  |
| Other social media          | 9.33%     | 18  |
| Family or friends           | 38.34%    | 74  |

| Health department      5.70%      1        Hospital      5.70%      1        Internet      70.98%      13        Library      7.77%      1        Newspaper/magazines      11.92%      2        Radio      6.22%      11        Church group      5.18%      1        School or college      5.70%      1        TV      7.25%      1 |                        |        |     |
|---------------------------------------------------------------------------------------------------------------------------------------------------------------------------------------------------------------------------------------------------------------------------------------------------------------------------------------|------------------------|--------|-----|
| Internet      70.98%      13        Library      7.77%      14        Newspaper/magazines      11.92%      24        Radio      6.22%      14        Church group      5.18%      14        School or college      5.70%      14        TV      7.25%      14        Other (please specify)      4.15%      4.15%                     | Health department      | 3.63%  | 7   |
| Library      7.77%      1        Newspaper/magazines      11.92%      2        Radio      6.22%      1        Church group      5.18%      1        School or college      5.70%      1        TV      7.25%      1        Other (please specify)      4.15%      2                                                                   | Hospital               | 5.70%  | 11  |
| Newspaper/magazines      11.92%      22        Radio      6.22%      12        Church group      5.18%      14        School or college      5.70%      14        TV      7.25%      14        Other (please specify)      4.15%      4                                                                                               | Internet               | 70.98% | 137 |
| Radio      6.22%      12        Church group      5.18%      14        School or college      5.70%      14        TV      7.25%      14        Other (please specify)      4.15%      4                                                                                                                                              | Library                | 7.77%  | 15  |
| Kado5.18%1Church group5.18%1School or college5.70%1TV7.25%1Other (please specify)4.15%3                                                                                                                                                                                                                                               | Newspaper/magazines    | 11.92% | 23  |
| School or college5.70%1TV7.25%1Other (please specify)4.15%3                                                                                                                                                                                                                                                                           | Radio                  | 6.22%  | 12  |
| TV  7.25%  14    Other (please specify)  4.15%  6                                                                                                                                                                                                                                                                                     | Church group           | 5.18%  | 10  |
| Other (please specify) 4.15%                                                                                                                                                                                                                                                                                                          | School or college      | 5.70%  | 11  |
| Other (please specify)                                                                                                                                                                                                                                                                                                                | TV                     | 7.25%  | 14  |
| Total Respondents: 193                                                                                                                                                                                                                                                                                                                | Other (please specify) | 4.15%  | 8   |
|                                                                                                                                                                                                                                                                                                                                       | Total Respondents: 193 |        |     |