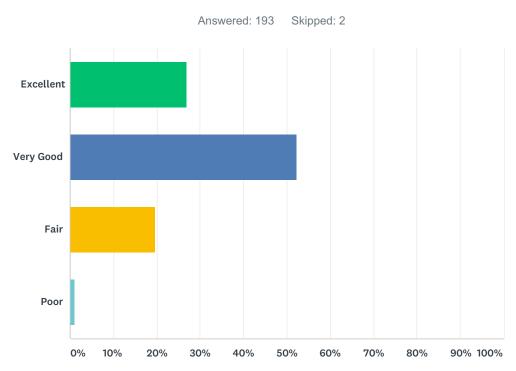

### Q1 How would you describe your overall health?

| ANSWER CHOICES | RESPONSES |     |
|----------------|-----------|-----|
| Excellent      | 26.94%    | 52  |
| Very Good      | 52.33%    | 101 |
| Fair           | 19.69%    | 38  |
| Poor           | 1.04%     | 2   |
| TOTAL          |           | 193 |