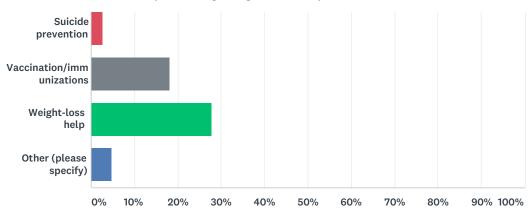

#### **ANSWER CHOICES** RESPONSES 22.73% 35 Blood pressure 16.23% 25 Cancer 17.53% 27 Cholesterol 7.14% 11 **Dental screenings** 24.68% 38 Diabetes 6.49% 10 Disease outbreak prevention 3.25% 5 Drug and alcohol abuse 7 4.55% Eating disorders 19.48% 30 Emergency preparedness 39.61% 61 Exercise/physical activity 6.49% 10 Falls prevention in the elderly 27 17.53% Heart disease 1 0.65% **HIV/AIDS & STDs** 18.83% 29 Routine well check-ups 19.48% 30 Mental health/depression 33.77% 52 Nutrition 3.25% 5 Prenatal care 2.60% 4 Suicide prevention 3.90% 6 Vaccination/immunizations 3.90% 6 Quit smoking 14.29% 22 Other (please specify)