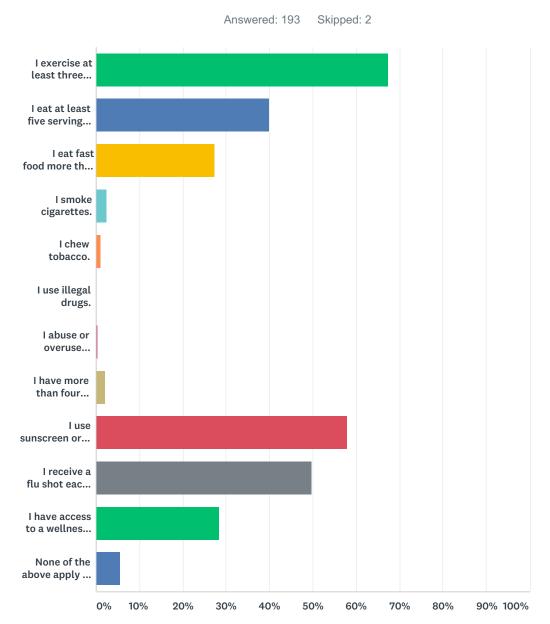

| 3/14/2018 9:52 AM  |
| 122 | Extended hours clinic.                                                                                                                                                                                                                                         | 3/14/2018 8:56 AM  |
|     |                                                                                                                                                                                                                                                                |                    |





| ANSWER CHOICES                                                                | RESPONSES |     |
|-------------------------------------------------------------------------------|-----------|-----|
| I exercise at least three times per week.                                     | 67.36%    | 130 |
| I eat at least five servings of fruits and vegetables each day.               | 39.90%    | 77  |
| I eat fast food more than once per week.                                      | 27.46%    | 53  |
| I smoke cigarettes.                                                           | 2.59%     | 5   |
| I chew tobacco.                                                               | 1.04%     | 2   |
| l use illegal drugs.                                                          | 0.00%     | 0