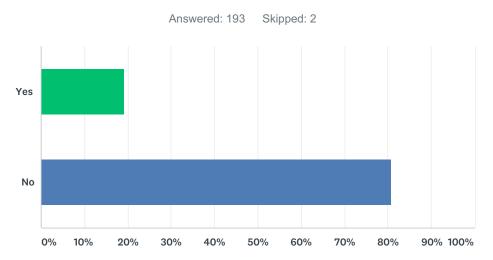

emedicine is a relatively new program that allows for remote diagnosis by a licensed physican. Many programs offer 24/7 access to a physician by means of phone call or video chat, thus saving a trip into the doctor's office. Have you heard of Telemedicine?



| ANSWER CHOICES | RESPONSES |     |
|----------------|-----------|-----|
| Yes            | 70.98%    | 137 |
| No             | 29.02%    | 56  |
| TOTAL          |           | 193 |

# Q14 Is Telemedicine offered through your current health insurance provider?



| ANSWER CHOICES | RESPONSES |     |
|----------------|-----------|-----|
| Yes            | 38.42%    | 73  |
| No             | 18.42%    | 35  |
| Not sure       | 43.16%    | 82  |
| TOTAL          | 1         | 190 |

### Q15 Have you used Telemedicine as a service?



| ANSWER CHOICES | RESPONSES |     |
|----------------|-----------|-----|
| Yes            | 19.17%    | 37  |
| No             | 80.83%    | 156 |
| TOTAL          |           | 193 |



### Q16 Optional: Which category below includes your age?

| ANSWER CHOICES | RESPONSES |     |
|----------------|-----------|-----|
| Under 18       | 0.00%     | 0   |
| 18-29          | 6.25%     | 12  |
| 30-39          | 19.79%    | 38  |
| 40-49          | 23.96%    | 46  |
| 50-59          | 22.40%    | 43  |
| 60-69          | 17.71%    | 34  |
| 70-79          | 8.33%     | 16  |
| 80+            | 1.56%     | 3   |
| TOTAL          |           | 192 |



| ANSWER CHUCES    RESPONSES      K-8 grade    0.00%      Some high school    1.04%      Some high school    1.04%      High schoolyraduate