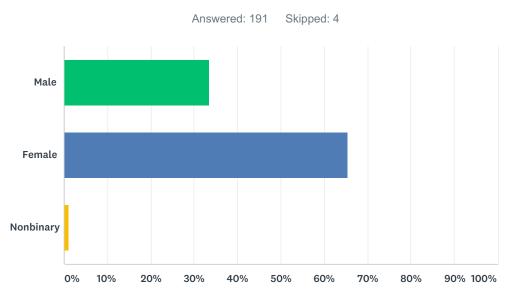

| 1                      | Two years college                                | e - needed 2 | units for de | egree but w | ent to work f | ull time | instead |     |        | 4/30/2018 10 | ):14 AM |

### Q17 Optional: What is your highest level of education?



| ANSWER CHOICES                   | RESPONSES  |
|----------------------------------|------------|
| African American/Black           | 0.54% 1    |
| Caucasian/White                  | 72.97% 135 |
| Asian                            | 3.24% 6    |
| Hispanic                         | 15.68% 29  |
| American Indian/Alaska Native    | 1.08% 2    |
| Native Hawaiian/Pacific Islander | 0.54% 1    |
| Other                            | 5.95% 11   |
| TOTAL                            | 185        |



### Q19 Optional: What is your gender?

| ANSWER CHOICES | RESPONSES |     |
|----------------|-----------|-----|
| Male           | 33.51%    | 64  |
| Female         | 65.45%    | 125 |
| Nonbinary      | 1.05%     | 2   |
| TOTAL          |           | 191 |

### Q20 In what zip code is your home located? (Enter five-digit zip code)

Answered: 194 Skipped: 1

| #  | RESPONSES | DATE               |
|----|-----------|--------------------|
| 1  | 93631     | 6/1/2018 8:10 PM   |
| 2  | 93631     | 6/1/2018 8:56 AM   |
| 3  | 93631     | 5/31/2018 8:23 PM  |
| 4  | 93631     | 5/31/2018 7:49 PM  |
| 5  | 93631     | 5/31/2018 4:36 PM  |
| 6  | 93631     | 5/31/2018 3:34 PM  |
| 7  | 93631     | 5/31/2018 3:32 PM  |
| 8  | 93631     | 5/31/2018 3:10 PM  |
| 9  | 93631     | 5/31/2018 2:58