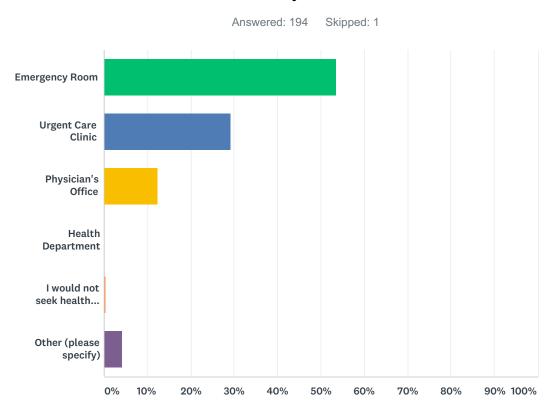

# Q4 Where would you go for emergency medical services if you were able to take yourself?

| ANSWER CHOICES               | RESPONSES |     |
|------------------------------|-----------|-----|
| Emergency Room               | 53.61%    | 104 |
| Urgent Care Clinic           | 29.38%    | 57  |
| Physician's Office           | 12.37%    | 24  |
| Health Department            | 0.00%     | 0   |
| I would not seek health care | 0.52%     | 1   |
| Other (please specify)       | 4.12%     | 8   |
| TOTAL                        |           | 194 |